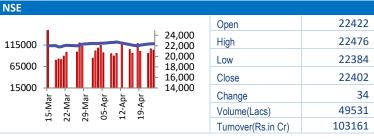

| Market Turnover | 24-Apr   | 23-Apr   | Var (%) |
|-----------------|----------|----------|---------|
| BSE Cash        | 7021     | 7110     | -1%     |
| NSE Cash        | 103161   | 106029   | -3%     |
| NSE Futures     | 323057   | 317368   | 2%      |
| NSE Options     | 40391312 | 33738739 | 20%     |
| Total (Rs.Cr)   | 40824551 | 34169247 | 19%     |