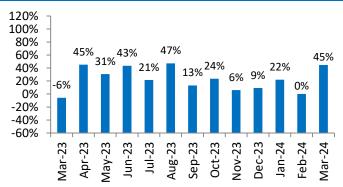

## VST Tillers Monthly Volume Growth (YoY) (Source: Company Data)

| 10 year G-Sec Yield | Current | Previous | Change  |
|---------------------|---------|----------|---------|
| US                  | 4.65%   | 4.64%    | 1 bps   |
| Japan               | 0.89%   | 0.91%    | (2) bps |
| India               | 7.19%   | 7.17%    | 2 bps   |
| UK                  | 4.33%   | 4.24%    | 9 bps   |
| Libor 3 Mths        | 5.59%   | 5.58%    | 1 bps   |