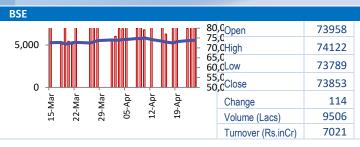

| BSE Index Watch | Last  | 1 day | 1 wk  | 1 mth | 1 yr   |
|-----------------|-------|-------|-------|-------|--------|
| SENSEX          | 73853 | 0.2%  | 1.2%  | 1.4%  | 22.8%  |
| MIDCAP          | 40957 | 0.9%  | 1.6%  | 5.6%  | 64.1%  |
| SMLCAP          | 46859 | 0.8%  | 3.2%  | 9.6%  | 65.1%  |
| AUTO            | 49804 | 0.1%  | 1.0%  | 3.2%  | 67.7%  |
| BANKEX          | 54605 | 0.5%  | 1.6%  | 2.8%  | 12.8%  |
| Capital Goods   | 62705 | 0.9%  | 2.5%  | 6.8%  | 76.7%  |
| FMCG            | 19464 | 0.1%  | 1.3%  | 0.9%  | 14.8%  |
| Health Care     | 34942 | 1.0%  | -0.2% | 1.3%  | 53.9%  |
| IT              | 34274 | -0.6% | -0.4% | -4.3% | 27.9%  |
| METAL           | 31056 | 2.8%  | 3.0%  | 11.6% | 55.2%  |
| Oil & Gas       | 28599 | 1.0%  | 0.1%  | 5.3%  | 58.0%  |
| Power           | 7006  | 0.5%  | 0.8%  | 7.2%  | 90.8%  |
| Realty          | 7578  | 0.8%  | 2.6%  | 9.7%  | 119.9% |